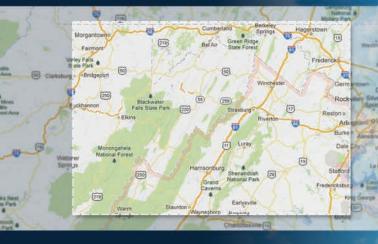

## **Our Service Area**

The H&W Crane service area runs up and down the I-81 corridor from Hagerstown, MD to Staunton, VA, west to Morgantown, WV and East to beltway of Washington DC.